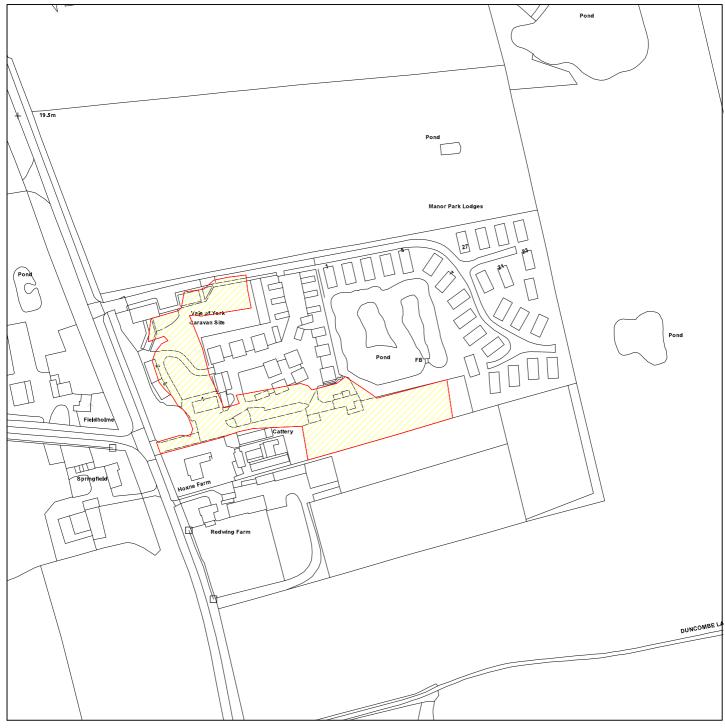

## 11/02460/FUL

## Manor Park, Sheriff Hutton Road

**Scale:** 1:2500

Reproduced from the Ordnance Survey map with the permission of the Controller of Her Majesty's Stationery Office © Crown Copyright 2000.

Unauthorised reproduction infringes Crown Copyright and may lead to prosecution or civil proceedings.